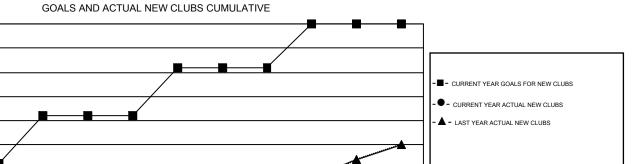

## Multiple District 2

40 35 30

25

20

15 10

JULY

HAL GRIFFIN GMT CA 1

|               |                  | Clubs             |                  |                  | Members               |                    |                                        |                    |                  |  |
|---------------|------------------|-------------------|------------------|------------------|-----------------------|--------------------|----------------------------------------|--------------------|------------------|--|
|               | RESU             | LTS FOR 2016-2017 | •                |                  | RESULTS FOR 2016-2017 |                    |                                        |                    |                  |  |
| QUARTER       | NEW CLUB<br>GOAL | NEW CLUBS         | DROPPED<br>CLUBS | NET<br>GAIN/LOSS | QUARTER               | NEW MEMBER<br>GOAL | CHARTER AND<br>NEW<br>MEMBERS<br>ADDED | DROPPED<br>MEMBERS | NET<br>GAIN/LOSS |  |
| JULY/AUG/SEPT | 11               | 5                 | 9                | -4               | JULY/AUG/SEPT         | 156                | 958                                    | 1,209              | -251             |  |
| OCT/NOV/DEC   | 10               | 0                 | 0                | 0                | OCT/NOV/DEC           | 650                | 0                                      | 0                  | 0                |  |
| JAN/FEB/MAR   | 10               | 0                 | 0                | 0                | JAN/FEB/MAR           | 383                | 0                                      | 0                  | 0                |  |
| APR/MAY/JUNE  | 9                | 0                 | 0                | 0                | APR/MAY/JUNE          | 638                | 0                                      | 0                  | 0                |  |