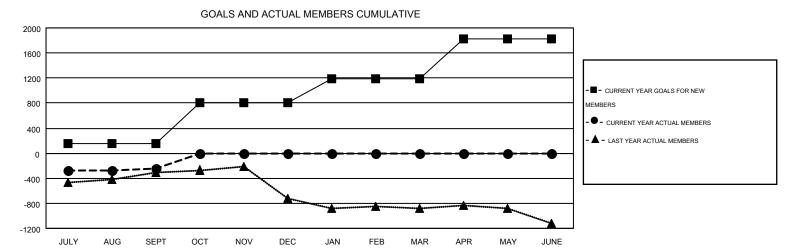

## Multiple District 2

40 35 30

25

20

15 10

JULY

HAL GRIFFIN GMT CA 1

|               |                  | Clubs             |                  |                  | Members               |                    |                                        |                    |                  |  |
|---------------|------------------|-------------------|------------------|------------------|-----------------------|--------------------|----------------------------------------|--------------------|------------------|--|
|               | RESU             | LTS FOR 2016-2017 | •                |                  | RESULTS FOR 2016-2017 |                    |                                        |                    |                  |  |
| QUARTER       | NEW CLUB<br>GOAL | NEW CLUBS         | DROPPED<br>CLUBS | NET<br>GAIN/LOSS | QUARTER               | NEW MEMBER<br>GOAL | CHARTER AND<br>NEW<br>MEMBERS<br>ADDED | DROPPED<br>MEMBERS | NET<br>GAIN/LOSS |  |
| JULY/AUG/SEPT | 11               | 5                 | 9                | -4               | JULY/AUG/SEPT         | 156                | 958                                    | 1,209              | -251             |  |
| OCT/NOV/DEC   | 10               | 0                 | 0                | 0                | OCT/NOV/DEC           | 650                | 0                                      | 0                  | 0                |  |
| JAN/FEB/MAR   | 10               | 0                 | 0                | 0                | JAN/FEB/MAR           | 383                | 0                                      | 0                  | 0                |  |
| APR/MAY/JUNE  | 9                | 0                 | 0                | 0                | APR/MAY/JUNE          | 638                | 0                                      | 0                  | 0                |  |